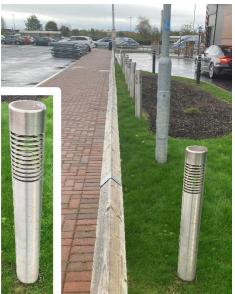

## **Ground Gas Venting** 110mm/ 150mm Bespoke Venting Bollards

Typical Gas Venting Bollard Detail

Available Gas Venting **Bollard Varieties** 

Butek Landline designs, manufactures and stocks its own ZR range of methane gas venting components suitable for all internal and external venting requirements. Items include venting geocomposite; vent boxes and lids; radon sumps; gas venting stacks and bollards; aspirating cowls and attachments; periscopic airbrick vents; slotted and standard pipework; geocomposite coupler tees; cross vent connectors; bends, tees and couplers; high strength invert adjustable bollards; stainless steel covers, frames and attachments. All items are designed to be compatible and to work together to form a complete gas venting solution. Components are available ex-stock and may be supplied singly or as a package to contractors wishing to install the system themselves.

Designed to provide effective air flow, allowing for adequate venting of sub-floor voids as part of Butek landline's Ground Gas Protection System.

Our bollards are manufactured in the UK and are designed to look exactly like standard bollards, the building surroundings and enhancing performing a multi-function as required.