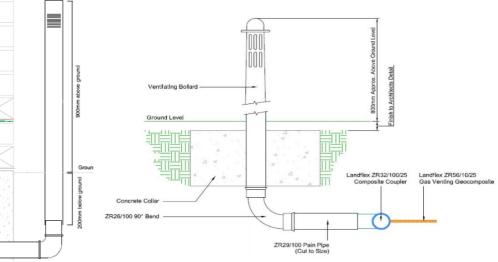

## **Ground Gas Venting** 110mm/ 150mm Bespoke Venting Bollards

Typical Gas Venting Bollard Detail

Available Gas Venting **Bollard Varieties** 

Butek Landline designs, manufactures and stocks its own ZR range of methane gas venting components suitable for all internal and external venting requirements. Items include venting geocomposite; vent boxes and lids; radon sumps; gas venting stacks and bollards; aspirating cowls and attachments; periscopic airbrick vents; slotted and standard pipework; geocomposite coupler tees; cross vent connectors; bends, tees and couplers; high strength invert adjustable bollards; stainless steel covers, frames and attachments. All items are designed to be compatible and to work together to form a complete gas venting solution. Components are available ex-stock and may be supplied singly or as a package to contractors wishing to install the system themselves.

Designed to provide effective air flow, allowing for adequate venting of sub-floor voids as part of Butek landline's Ground Gas Protection System.

Our bollards are manufactured in the UK and are designed to look exactly like standard bollards, the building surroundings and enhancing performing a multi-function as required.

Indicative Gas Venting Bollard Layout Diagrams

Lingfield House, 11 Radford Crescent, Billericay, Essex, CM12 0DW, England. T: +44 (0)1277 653 281 E: enquiries@butek-landline.co.uk W: butek-landline.co.uk Skype: contact.butek