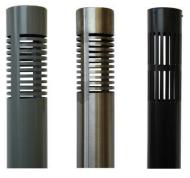

## **Ground Gas Venting** 110mm/ 150mm Bespoke Venting Bollards

Typical Gas Venting Bollard Detail

Available Gas Venting **Bollard Varieties** 

Butek Landline designs, manufactures and stocks its own ZR range of methane gas venting components suitable for all internal and external venting requirements. Items include venting geocomposite; vent boxes and lids; radon sumps; gas venting stacks and bollards; aspirating cowls and attachments; periscopic airbrick vents; slotted and standard pipework; geocomposite coupler tees; cross vent connectors; bends, tees and couplers; high strength invert adjustable bollards; stainless steel covers, frames and attachments. All items are designed to be compatible and to work together to form a complete gas venting solution. Components are available ex-stock and may be supplied singly or as a package to contractors wishing to install the system themselves.