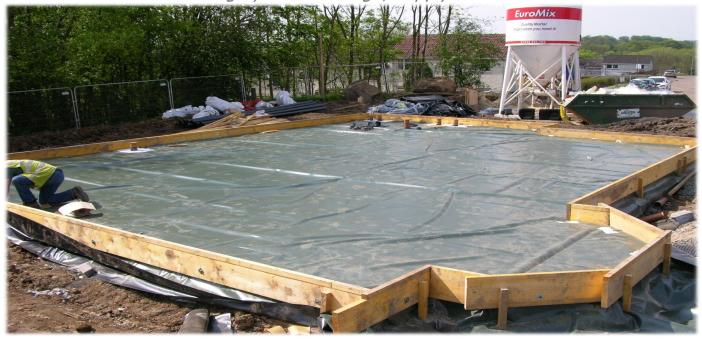

### **Containment Solutions**

**Waterproof Lining Membranes : Construction Site Services** 

Pre Formed Sump / Lift Pit Detail

Filter Trench Linings—Stone Filled or Crate Systems
Supply & Install or Supply Only