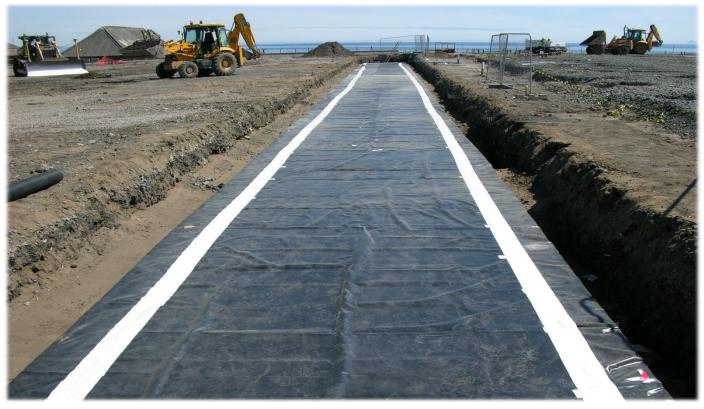

### **Containment Solutions**

**Waterproof Lining Membranes : Construction Site Services** 

Pre Formed Sump / Lift Pit Detail

Filter Trench Linings—Stone Filled or Crate Systems
Supply & Install or Supply Only