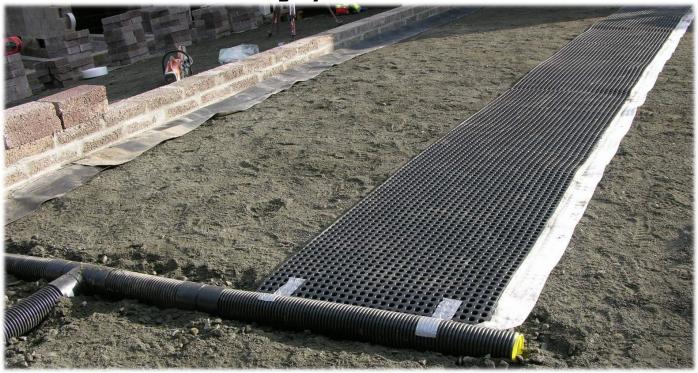

### **Containment Solutions**

**Waterproof Lining Membranes : Construction Site Services** 

Pre Formed Sump / Lift Pit Detail

Filter Trench Linings—Stone Filled or Crate Systems
Supply & Install or Supply Only