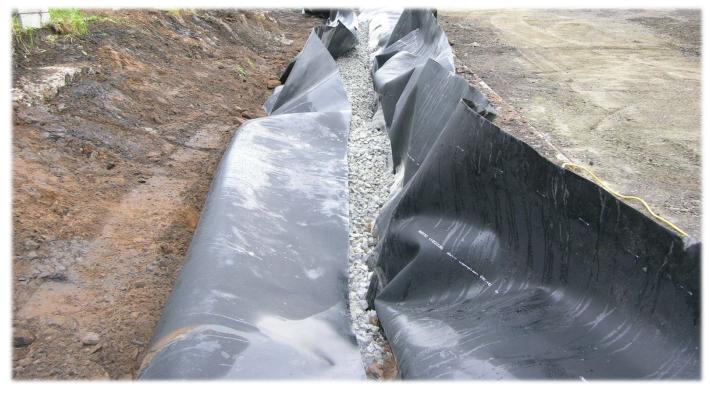

### **Containment Solutions**

**Waterproof Lining Membranes : Construction Site Services** 

Pre Formed Sump / Lift Pit Detail

Filter Trench Linings—Stone Filled or Crate Systems
Supply & Install or Supply Only