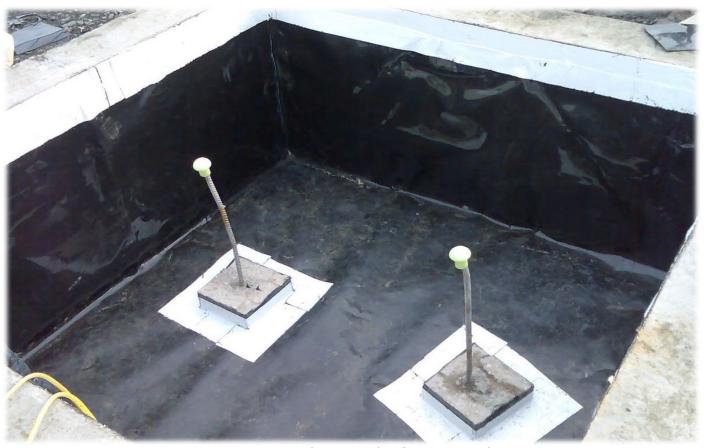

### **Containment Solutions**

**Waterproof Lining Membranes : Construction Site Services** 

Pre Formed Sump / Lift Pit Detail

Filter Trench Linings—Stone Filled or Crate Systems
Supply & Install or Supply Only