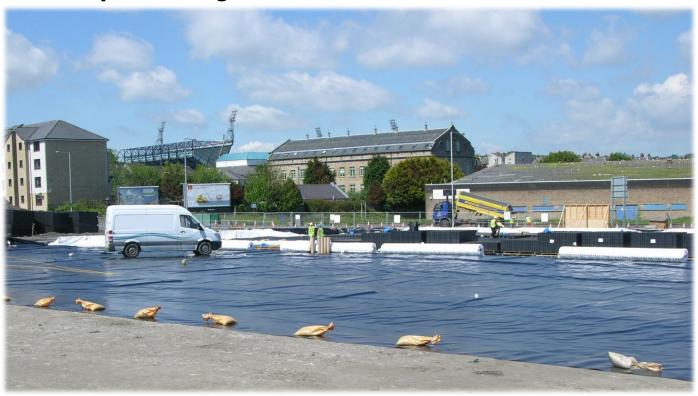

#### **Containment Solutions**

**Waterproof Lining Membranes : Construction Site Services** 

Suds Attenuation Pond Linings

Headwall Mechanical Fixing Detail